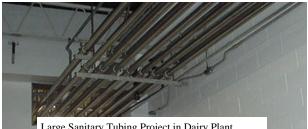

Large Sanitary Tubing Project in Dairy Plant

Conveyor installation at Pickle Plant

The project may be shipped by commercial carrier or delivered by our crew. Either way, we will arrive with the necessary equipment to meet your installation schedule.