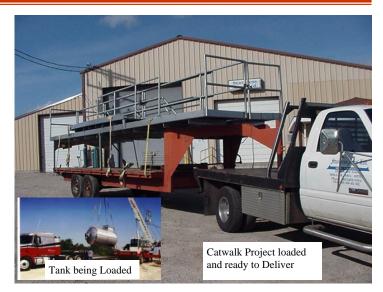

Large Sanitary Tubing Project in Dairy Plant

Conveyor installation at Pickle Plant

The project may be shipped by commercial carrier or delivered by our crew. Either way, we will arrive with the necessary equipment to meet your installation schedule.

Conveyor Project loaded and ready for weekend installation

Phone: 417-452-3312 or 888-452-3312 Fax: 417-452-3684 5516 Lawrence 1140, Miller, MO 65707 e-mail: sales@stainlesssteelltd.com

Tubing Installed