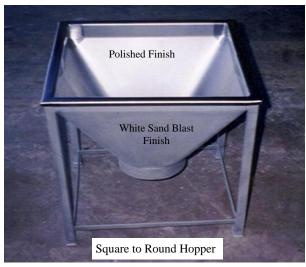

- Meets USDA or FDA sanitation standards
- Grind & Polish to Dairy standards
- Glass Bead Blast available on large items

Single wall Process Vessel (#4 Finish)

NOTE: We can give you a combination of Blasted finish on the outside and polished on the inside.