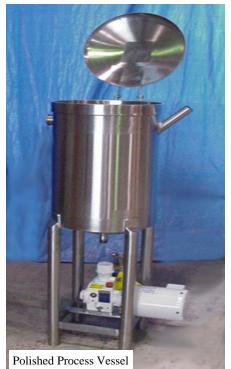

- Meets USDA or FDA sanitation standards
- Grind & Polish to Dairy standards
- Glass Bead Blast available on large items

Single wall Process Vessel (#4 Finish)

NOTE: We can give you a combination of Blasted finish on the outside and polished on the inside.