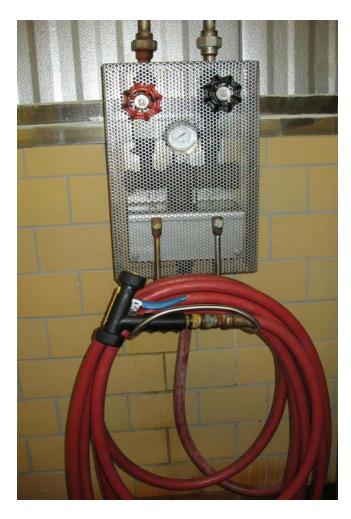

### HOSE STATION GUARD FEATURES

- ♦ Fits standard Strahman Mix Valve
- Installs in minutes on existing brackets
- ♦ 304 Stainless Steel perforated metal
- ♦ 7 GA Hose Rack support
- Positions hose rack away from hot pipes