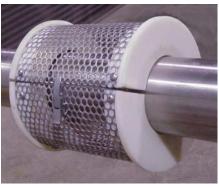

#### PIPE GUARD FEATURES

- ♦ 304 Stainless Steel perforated metal
- ♦ Nylon insulator spacers (300 Deg F)
- Install or remove in seconds
- Can be cleaned with harsh chemicals

#### **OPTIONS**

Standard lengths, 24" and 48" (Custom lengths available) Fits pipe and tubing 1" through 4" (Other sizes optional) PTFE (450 deg Temp) Insulator spacers (Special Order)