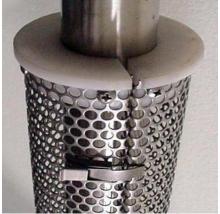

#### PIPE GUARD FEATURES

- ♦ 304 Stainless Steel perforated metal
- ♦ Nylon insulator spacers (300 Deg F)
- Install or remove in seconds
- Can be cleaned with harsh chemicals

#### **OPTIONS**

Standard lengths, 24" and 48" (Custom lengths available) Fits pipe and tubing 1" through 4" (Other sizes optional) PTFE (450 deg Temp) Insulator spacers (Special Order)