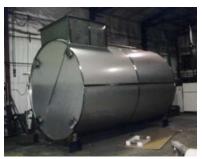

Oval Manway

Insulated Double Wall Vessel with Floor Mount

Cone Bottom Vessel in progress - 14 GA Dimple Jacket

Water tank

2500 Gallon Single Wall Tank

Insulated Tank with Alcove

5516 Lawrence 1140, Miller, MO 65707 Phone: 417-452-3312 or 888-452-3312 Fax: 417-452-3684 e-mail: sales@stainlesssteelltd.com