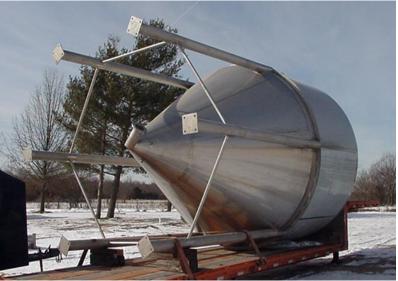

- Single Wall with Cone Bottom
- Double Wall with Jacket and Insulation
- Heat Transfer Surface
- Grind and Polish to Dairy Standards
- 304 or 316 Stainless Steel

Vacuum Vessel with Reinforcing Rings

12' Diameter x 25' High Cone Bottom Hopper on Semi-Trailer