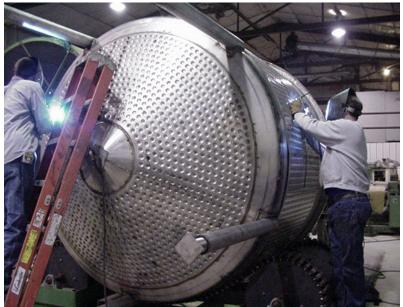

- Single Wall with Cone Bottom
- Double Wall with Jacket and Insulation
- Heat Transfer Surface
- Grind and Polish to Dairy Standards
- 304 or 316 Stainless Steel

Vacuum Vessel with Reinforcing Rings

12' Diameter x 25' High Cone Bottom Hopper on Semi-Trailer