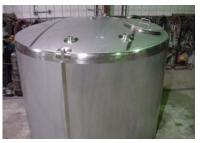

Oval Manway

Insulated Double Wall Vessel with Floor Mount

Cone Bottom Vessel in progress - 14 GA Dimple Jacket

Water tank

2500 Gallon Single Wall Tank

Insulated Tank with Alcove

5516 Lawrence 1140, Miller, MO 65707 Phone: 417-452-3312 or 888-452-3312 Fax: 417-452-3684 e-mail: sales@stainlesssteelltd.com