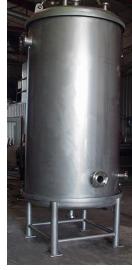

Oval Manway

Insulated Double Wall Vessel with Floor Mount

Cone Bottom Vessel in progress - 14 GA Dimple Jacket

Water tank

2500 Gallon Single Wall Tank

Insulated Tank with Alcove

5516 Lawrence 1140, Miller, MO 65707 Phone: 417-452-3312 or 888-452-3312 Fax: 417-452-3684 e-mail: sales@stainlesssteelltd.com