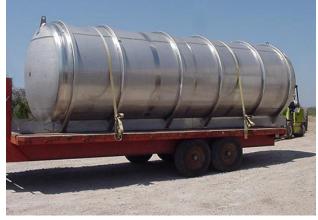

- Single Wall with Cone Bottom
- Double Wall with Jacket and Insulation
- Heat Transfer Surface
- Grind and Polish to Dairy Standards
- 304 or 316 Stainless Steel

Vacuum Vessel with Reinforcing Rings

12' Diameter x 25' High Cone Bottom Hopper on Semi-Trailer