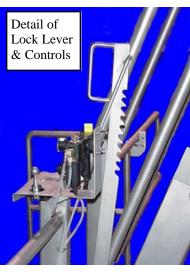

## FEATURES

- Air powered travel to align with Manway on Tanker.
- Operator can ride sliding Drop Deck so the alignment will be correct.
- 48" x 48" handrail loop around Tanker Manway.
- Handrail meets OSHA guidelines.
- Handrail remains level to catwalk regardless of truck height.
- Adjustable Air Springs to lift deck.
- Lock Lever to prevent deck from rising if operator steps from deck to tanker.
- All Stainless Steel construction.