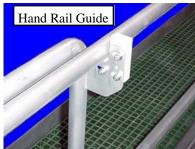

## FEATURES

- Air powered travel to align with Manway on Tanker.
- Operator can ride sliding Drop Deck so the alignment will be correct.
- 48" x 48" handrail loop around Tanker Manway.
- Handrail meets OSHA guidelines.
- Handrail remains level to catwalk regardless of truck height.
- Adjustable Air Springs to lift deck.
- Lock Lever to prevent deck from rising if operator steps from deck to tanker.
- All Stainless Steel construction.