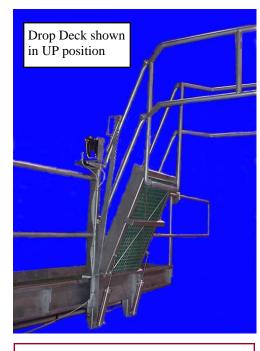

## Traveling Drop Deck For "SAFE" Access to Tanker Manways

## FEATURES

- Air powered travel to align with Manway on Tanker.
- Operator can ride sliding Drop Deck so the alignment will be correct.
- 48" x 48" handrail loop around Tanker Manway.
- Handrail meets OSHA guidelines.
- Handrail remains level to catwalk regardless of truck height.
- Adjustable Air Springs to lift deck.
- Lock Lever to prevent deck from rising if operator steps from deck to tanker.
- All Stainless Steel construction.

## **OPTIONS**

- Catwalk and steps designed to fit your application.
- Fiberglass or stainless walkway surface.
- Sliding Drop Deck available with 48" to 84" horizontal travel.
- Vertical travel from down 15 degrees to up 65 degrees.