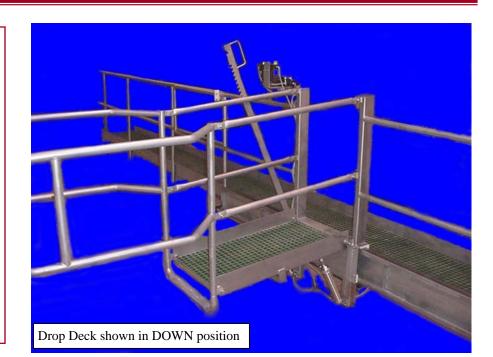

## Traveling Drop Deck For "SAFE" Access to Tanker Manways

## FEATURES

- Air powered travel to align with Manway on Tanker.
- Operator can ride sliding Drop Deck so the alignment will be correct.
- 48" x 48" handrail loop around Tanker Manway.
- Handrail meets OSHA guidelines.
- Handrail remains level to catwalk regardless of truck height.
- Adjustable Air Springs to lift deck.
- Lock Lever to prevent deck from rising if operator steps from deck to tanker.
- All Stainless Steel construction.