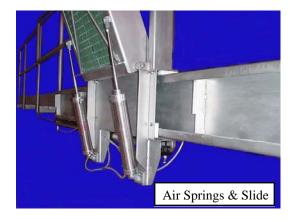

## FEATURES

- Air powered travel to align with Manway on Tanker.
- Operator can ride sliding Drop Deck so the alignment will be correct.
- 48" x 48" handrail loop around Tanker Manway.
- Handrail meets OSHA guidelines.
- Handrail remains level to catwalk regardless of truck height.
- Adjustable Air Springs to lift deck.
- Lock Lever to prevent deck from rising if operator steps from deck to tanker.
- All Stainless Steel construction.

- Air Springs are adjustable from operator's position
- Plastic tubing to protect Tanker